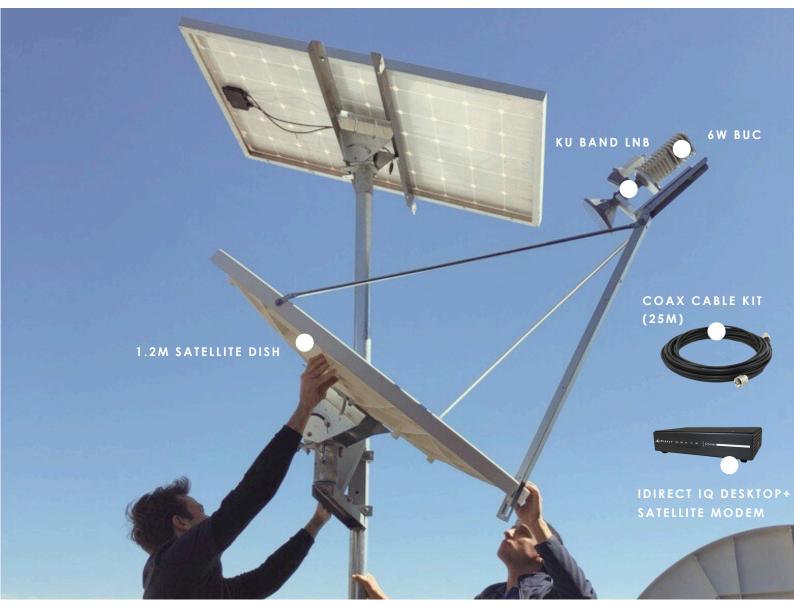

### 1.2M SATELLITE DISH KIT-

#### **OUR SATELLITE EQUIPMENT KIT CONTAINS:**

#### 1.2M SATELLITE DISH

Our parabolic 1.2m dish provides clear coverage no matter your location or the weather.

#### 6W BUC

We supply our VSAT kits with a 6 Watt BUC to ensure optimum performance. The BUC is powered via DC via the single coax cable interface

#### KU BAND LNB

The LNB receives the signal from the satellite in geostationary orbit and connects to the iDirect modem via a cable cable

#### IDIRECT IQ DESKTOP+ SATELLITE MODEM

The iDirect IQ+ Desktop Modem is a small form factor modem that can be powered by an AC or DC power supply.

#### COAX CABLE KIT (25M)

We provide a coax cable kit consisting of 2 x RG-6 Belden Quad Shield coax cable length with per-termination F type connectors.

HELLO@SKYTEL.COM.AU

WWW.SKYTEL.COM.AU

+61 (2) 9939 4377